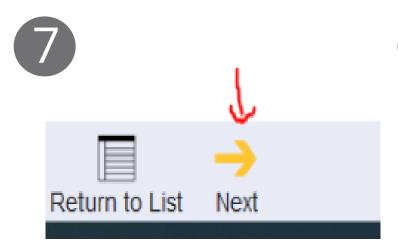

Click the Save checkmark to save.

Click the Next arrow to proceed to the next form. Please ensure you have completed all forms.

After all forms have been marked complete, please submit these forms by clicking the OK checkmark.