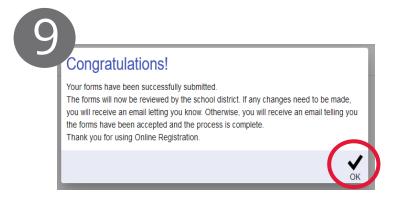

Once you submit the forms, you will be shown this dialogue box as confirmation. Click the OK checkmark to finish.