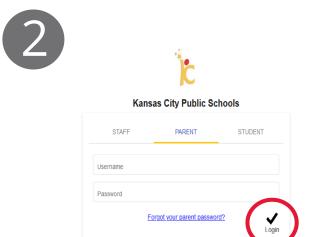

## Online Registration

Tyler Parent Portal

Go to <u>www.kcpublicschools.org</u> and click on TYLER at the bottom of the page.

Click on the Parent tab and enter your username and password. Click the Login checkmark to login.