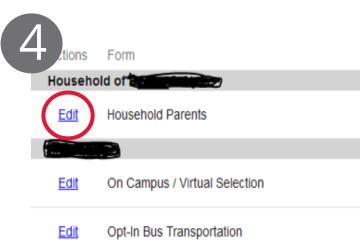

3

A yellow bar will appear on your screen upon logging in. Click View on the yellow Online Registration bar.

Click the Edit button located to the left of the screen to edit the required forms.

Once the form has been completed, check the box at the bottom of the screen to indicate completion.