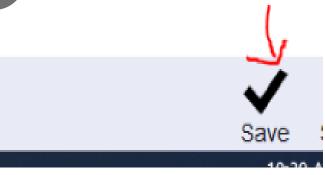

Click the Save checkmark to save.

Click the Next arrow to proceed to the next form. Please ensure you have completed all forms.

After all forms have been marked complete, please submit these forms by clicking the OK checkmark.