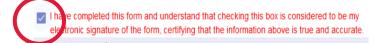

3

A yellow bar will appear on your screen upon logging in. Click View on the yellow Online Registration bar.

Click the Edit button located to the left of the screen to edit the required forms.

Once the form has been completed, check the box at the bottom of the screen to indicate completion.