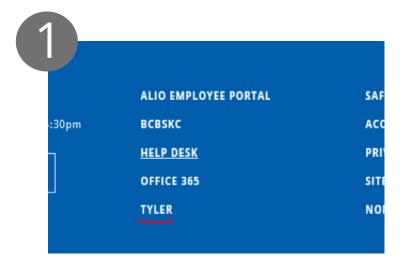

## Online Registration

Tyler Parent Portal

Go to <u>www.kcpublicschools.org</u> and click on TYLER at the bottom of the page.

Click on the Parent tab and enter your username and password. Click the Login checkmark to login.