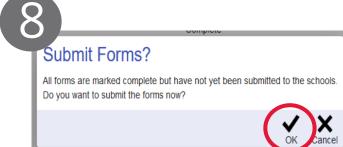

Click the Save checkmark to save.

Click the Next arrow to proceed to the next form. Please ensure you have completed all forms.

After all forms have been marked complete, please submit these forms by clicking the OK checkmark.